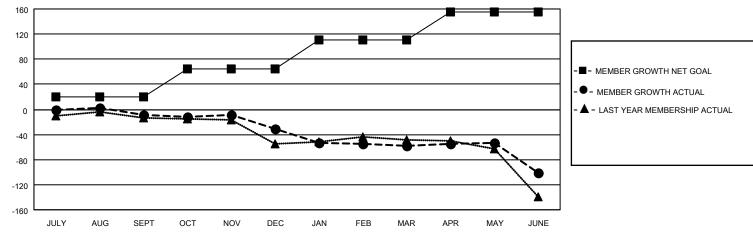

## District 19 C

| Clubs         |               |             |               | Members               |                        |                         |                                                    |  |
|---------------|---------------|-------------|---------------|-----------------------|------------------------|-------------------------|----------------------------------------------------|--|
|               | RESULTS FOR   | R 2020-2021 |               | RESULTS FOR 2020-2021 |                        |                         |                                                    |  |
| QUARTER       | NEW CLUB GOAL | NEW CLUBS   | DROPPED CLUBS | QUARTER MEME          | BER GROWTH NET<br>GOAL | MEMBER GROWTH<br>ACTUAL | DROPPED<br>MEMBERS ACTUAL<br>(including transfers) |  |
| JULY/AUG/SEPT | 0             | 0           | 0             | JULY/AUG/SEPT         | 20                     | 23                      | 25                                                 |  |
| OCT/NOV/DEC   | 0             | 0           | 0             | OCT/NOV/DEC           | 45                     | 20                      | 41                                                 |  |
| JAN/FEB/MAR   | 1             | 0           | 0             | JAN/FEB/MAR           | 45                     | 29                      | 43                                                 |  |
| APR/MAY/JUNE  | 0             | 0           | 0             | APR/MAY/JUNE          | 45                     | 41                      | 72                                                 |  |